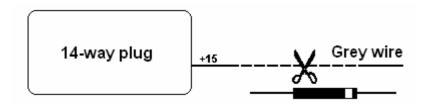

Remark: to avoid backfeeds through the turn indicators, it is recommended to fit a diode to the GREY wire found in the 14-way light blue plug under the fairing on the left of the fuel tank.